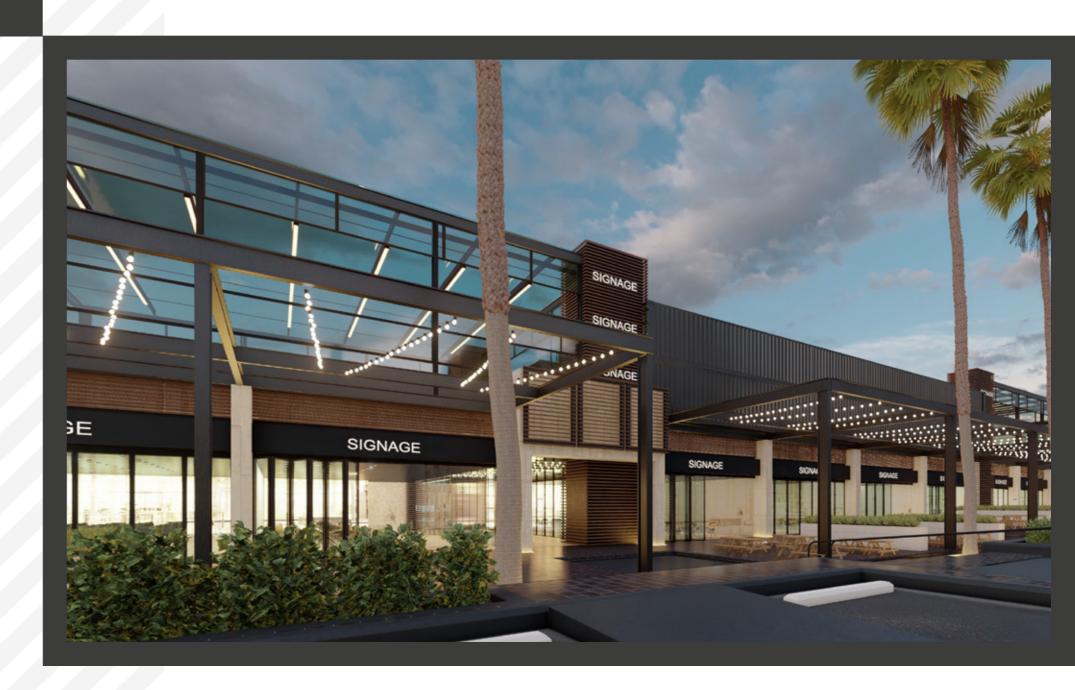

A commercial and office complex with a different character and a unique design. The idea of designing and building it in the form of cubic architectural blocks (shipping containers) creates a variety of common spaces and interspersed with semi-closed alleys that make wandering through them a unique and enjoyable experience.

# Unique experiences

Cubic architectural blocks that create shared spaces, interspersed with what looks like semi-closed alleys, that makes wandering through them a unique and enjoyable experience.

Boxat enjoys full natural lighting during the day and is decorated with green spaces. It is distinguished by its outdoor amphitheater that is suitable for sitting, eating and stage performances.

Design idea