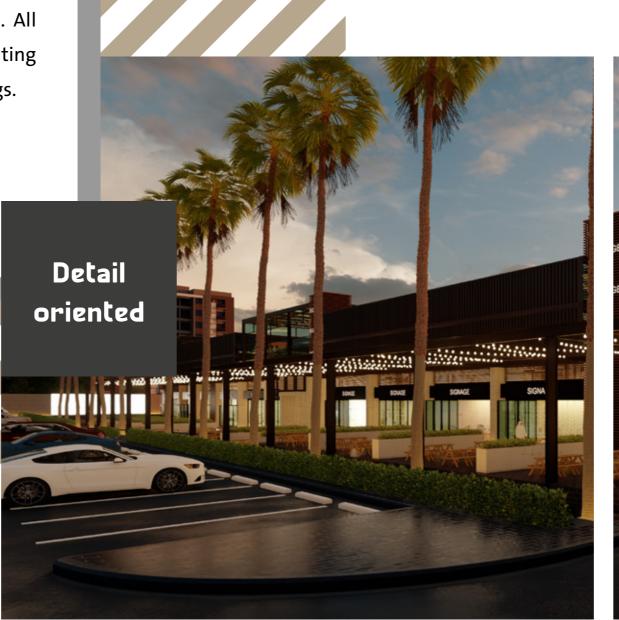

Boxat enjoys excellent natural lighting, green areas, and an outdoor amphitheater designed for informal events and relaxation. The drop off area ensures a smooth flow of traffic with parking services available. While the outdoor and indoor parking spaces are able to accommodate up to 400 cars.

#### Experience before use

There is a vibrant central area surrounded by shops and restaurants, many landscaped green spaces and outdoor seating areas for relaxation.

And because we care about the user experience before the use, the seating area at the amphitheater is an innovative feature in which we create a new experience for visitors.