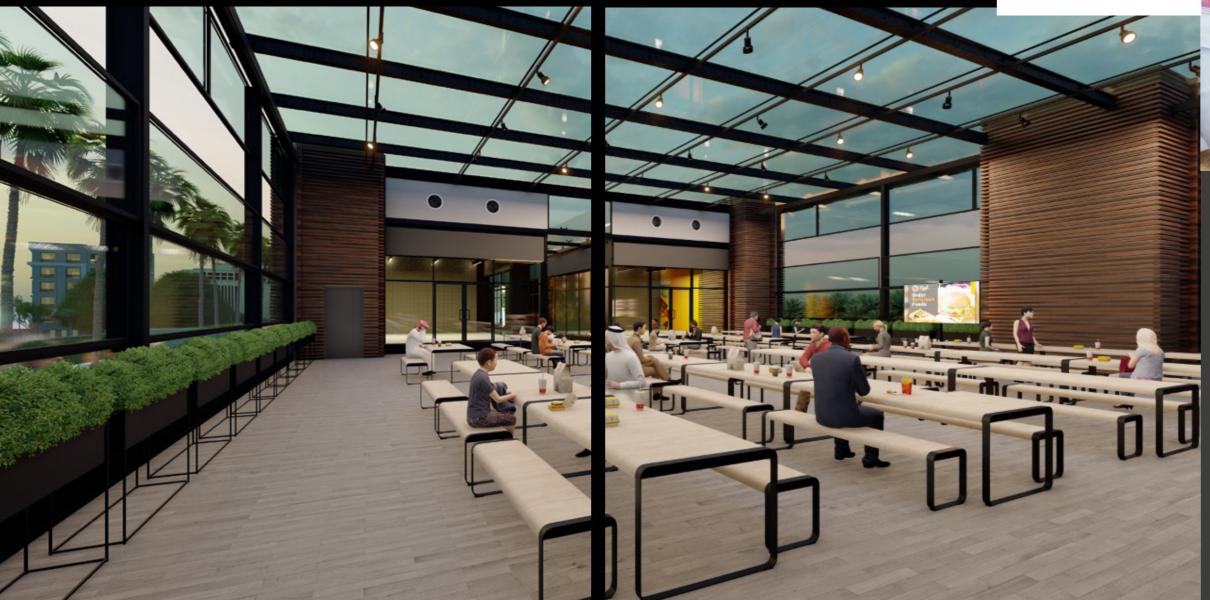

#### Experience before use

There is a vibrant central area surrounded by shops and restaurants, many landscaped green spaces and outdoor seating areas for relaxation.

And because we care about the user experience before the use, the seating area at the amphitheater is an innovative feature in which we create a new experience for visitors.

Events area

An equipped area for food trucks

Valet parking service

Security around the clock

Indoor seating areas

Outdoor seating areas

Free Wi-Fi

Smart car wash