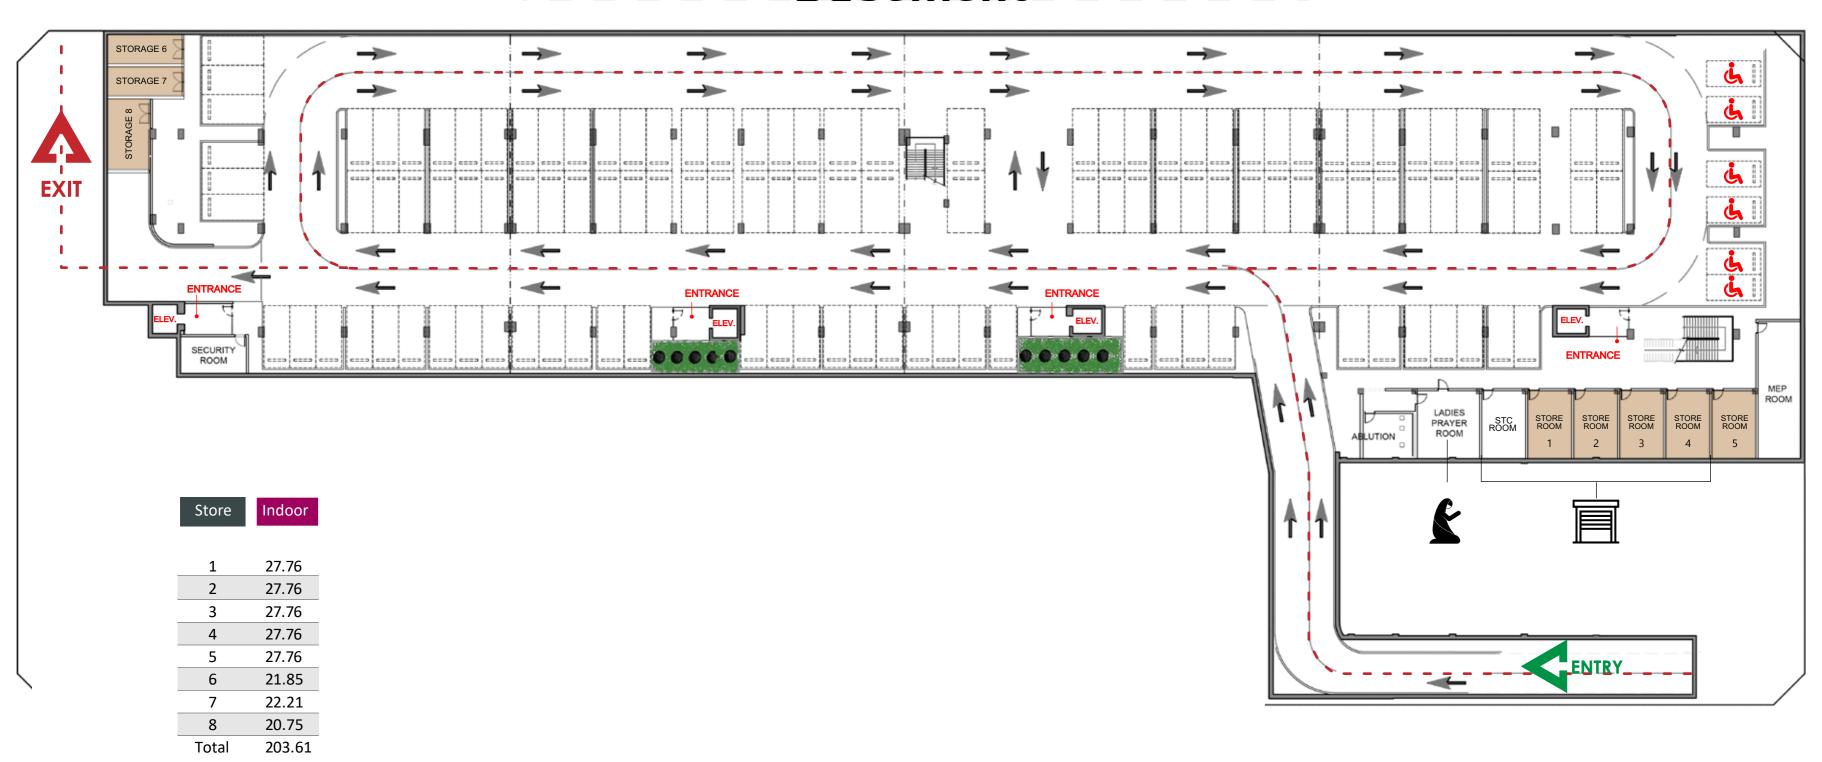

Boxat consists of one basement floor, that is up to six meters high, equipped with parking lots with four entrances that serve and reach the upper floors with elevators.

A separate prayer room, tenants' storage rooms, multiple service areas, and security facilities are also allocated within the basement.

Security facilities

Storage rooms

Prayer room

Parking lots

## Basement