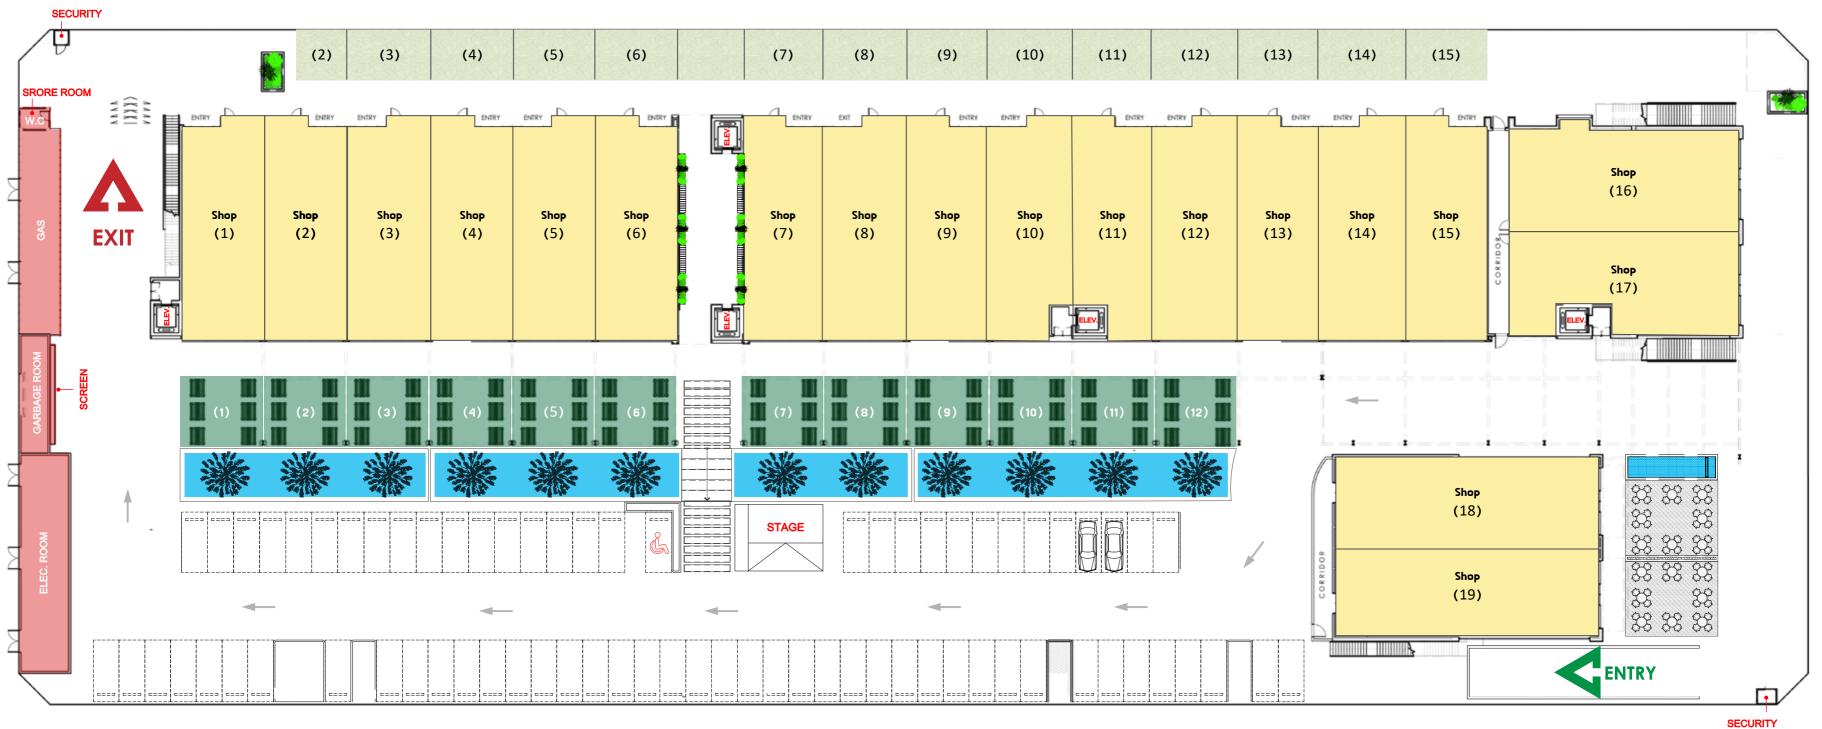

## Basement

## **Ground Floor**

## **Ground Floor**

| Shop | Indoor | Outdoor-1 | Outdoor-2 | Total (m²) |
|------|--------|-----------|-----------|------------|
|      |        |           |           |            |
| 1    | 165.53 | 46.1      | NIL       | 211.63     |
| 2    | 165.14 | 48.1      | 27.38     | 240.62     |
| 3    | 165.14 | 48.1      | 49.22     | 262.46     |
| 4    | 164.93 | 48.1      | 49.16     | 262.19     |
| 5    | 164.93 | 48.1      | 49.28     | 262.31     |
| 6    | 164.93 | 46.15     | 48.91     | 259.99     |
| 7    | 164.61 | 46.15     | 48.29     | 259.05     |
| 8    | 164.55 | 48.1      | 49.16     | 261.81     |
| 9    | 164.55 | 48.1      | 49.28     | 261.93     |
| 10   | 164.55 | 48.1      | 49.22     | 261.87     |

| Shop | Indoor | Outdoor-1 | Outdoor-2 | Total (m²) |
|------|--------|-----------|-----------|------------|
|      |        |           |           |            |
| 11   | 164.92 | 48.1      | 49.22     | 262.24     |
| 12   | 164.93 | 47.85     | 49.22     | 262        |
| 13   | 164.34 | NIL       | 49.28     | 213.62     |
| 14   | 164.34 | NIL       | 49.61     | 213.95     |
| 15   | 164.34 | NIL       | 48.6      | 212.94     |
| 16   | 226.58 | NIL       | 131.61    | 358.19     |
| 17   | 215.22 | NIL       |           | 215.22     |
| 18   | 226.96 | 65.33     |           | 292.29     |
| 19   | 226.96 | 65.33     |           | 292.29     |