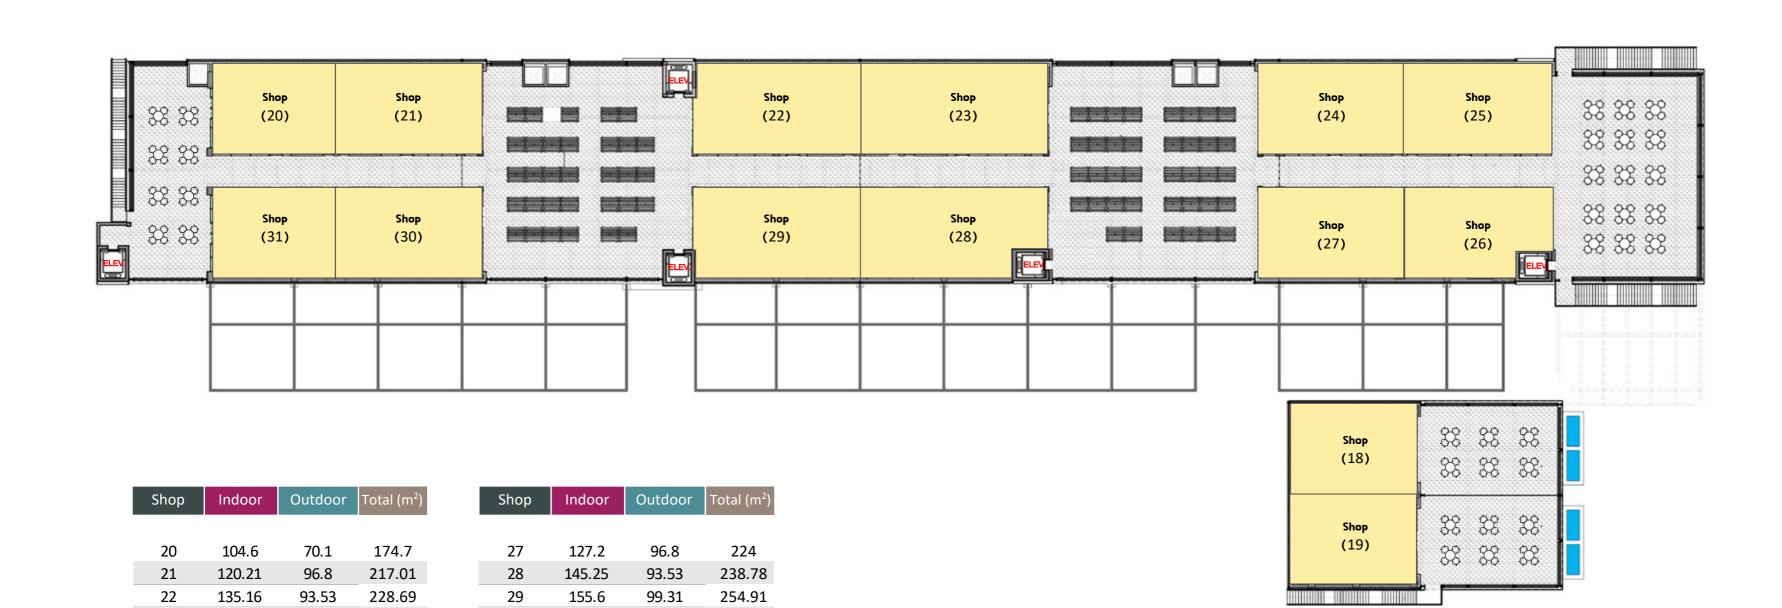

## **First Floor**

128.79

115.23

105.01

102.01

30

31

18

19

225.5

248.03

217.92 214.92

96.71

132.8

112.91

112.91

23

24

25

26

150.05

118.57

120.06

109.14

99.31

96.71

132.8

82.97

249.36

215.28

252.86

192.11