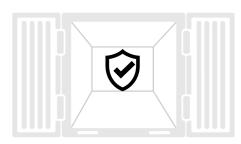

Boxat enjoys excellent natural lighting, green areas, and an outdoor amphitheater designed for informal events and relaxation. The drop off area ensures a smooth flow of traffic with parking services available. While the outdoor and indoor parking spaces are able to accommodate up to 400 cars.

Boxat consists of one basement floor, that is up to six meters high, equipped with parking lots with four entrances that serve and reach the upper floors with elevators.

A separate prayer room, tenants' storage rooms, multiple service areas, and security facilities are also allocated within the basement.