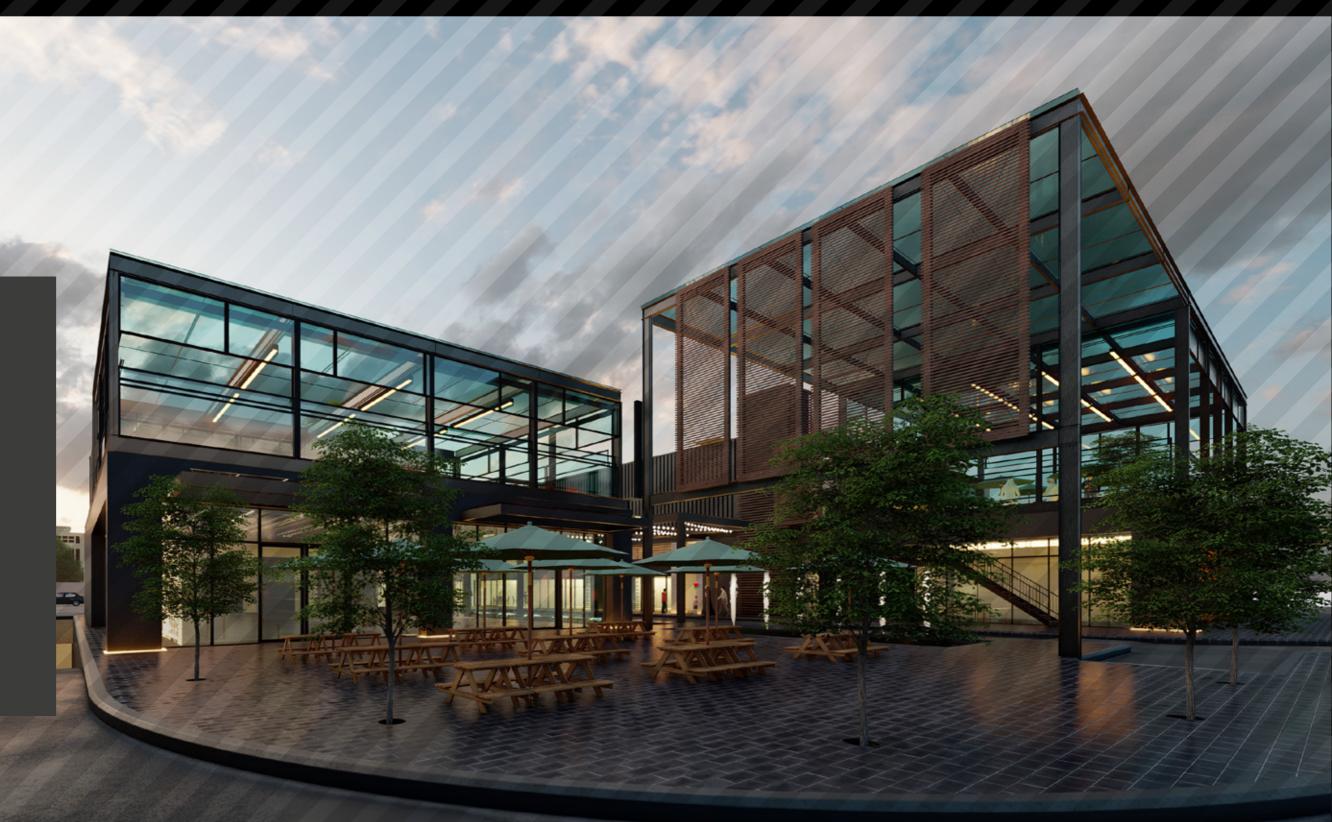

A commercial and office complex with a different character and a unique design. The idea of designing and building it in the form of cubic architectural blocks (shipping containers) creates a variety of common spaces and interspersed with semi-closed alleys that make wandering through them a unique and enjoyable experience.

# Unique experiences

Cubic architectural blocks that create shared spaces, interspersed with what looks like semi-closed alleys, that makes wandering through them a unique and enjoyable experience.

Boxat consists of two buildings with a total area of more than 11,000 square meters. The project is located at the most important strategic location in Riyadh (on the North Ring Road) between exists 6 and 7 in the Wadi neighborhood.

Boxat enjoys excellent natural lighting, green areas, and an outdoor amphitheater designed for informal events and relaxation. The drop off area ensures a smooth flow of traffic with parking services available. While the outdoor and indoor parking spaces are able to accommodate up to 400 cars.

Boxat enjoys full natural lighting during the day and is decorated with green spaces. It is distinguished by its outdoor amphitheater that is suitable for sitting, eating and stage performances.

Design idea