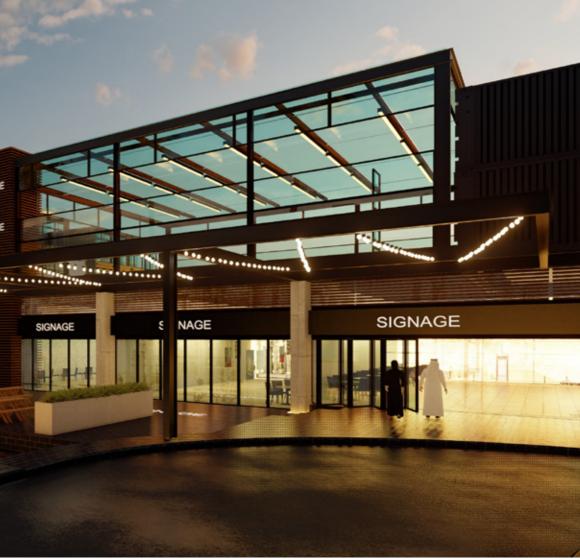

#### with sliding doors

Helps merge the interior spaces with the exterior spaces.

Two elevations for the showrooms in the ground floor.