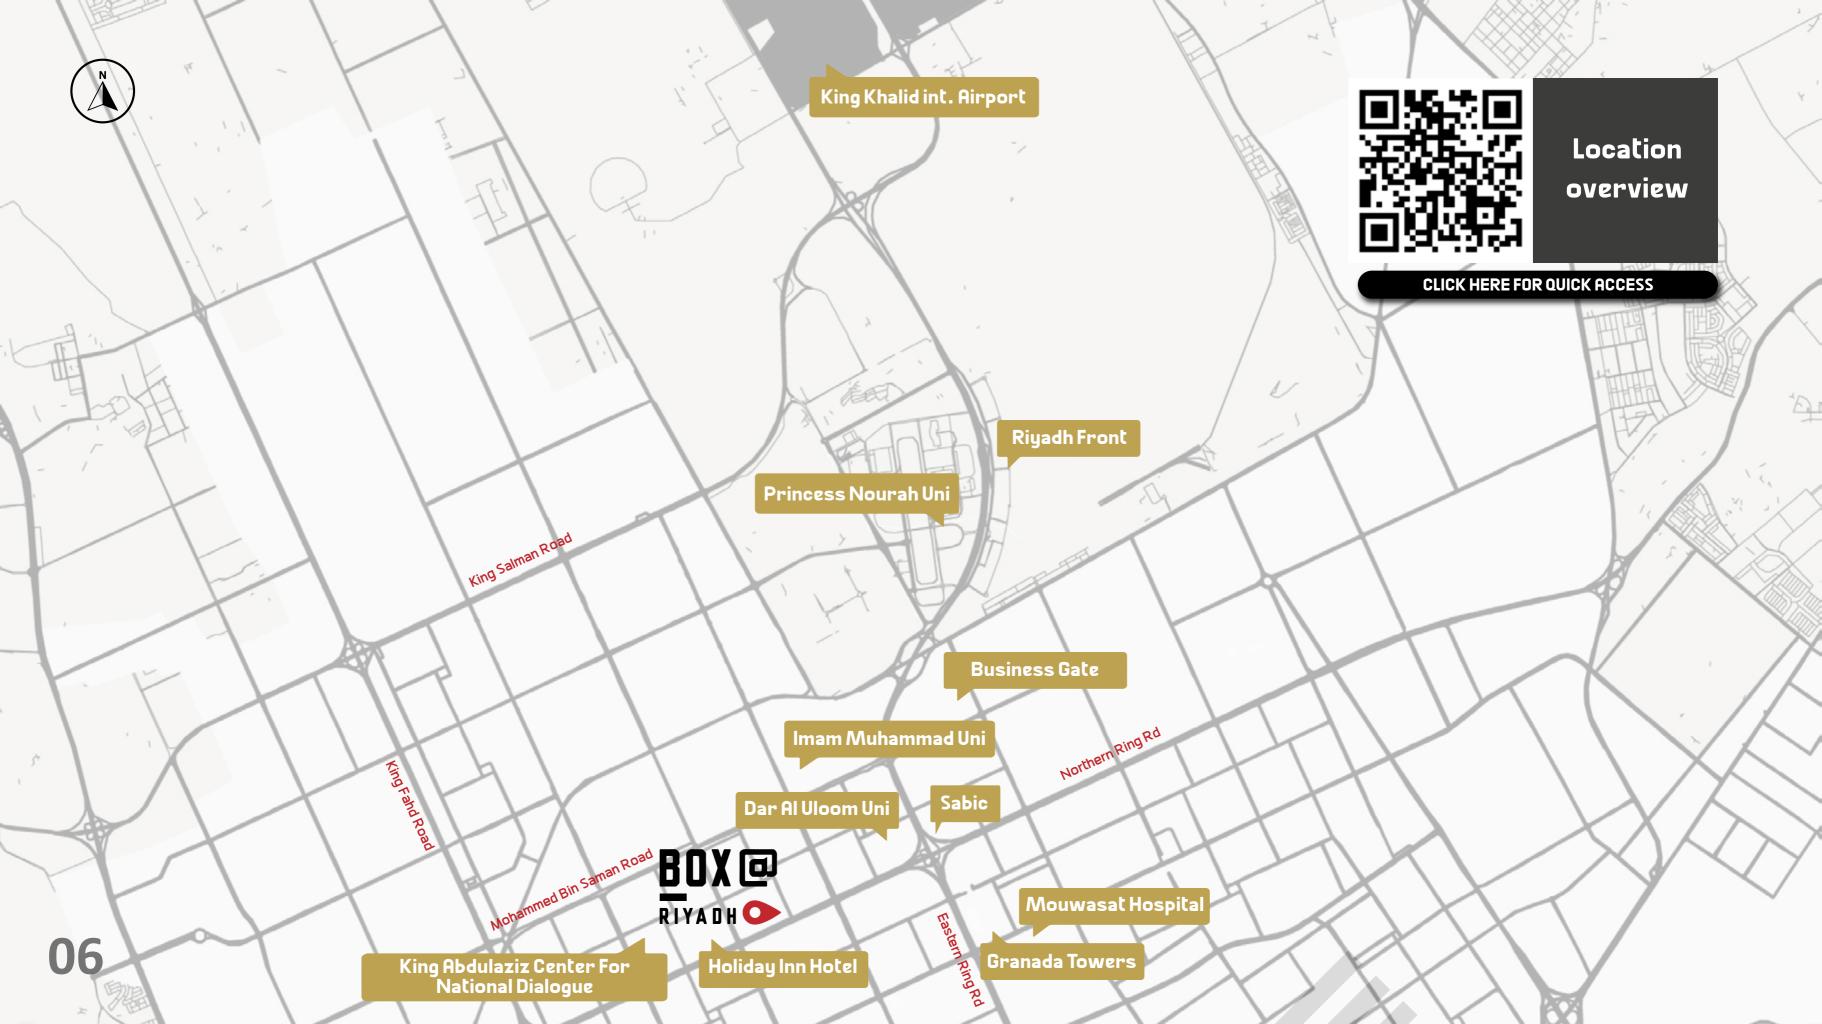

Boxat is located in Riyadh, Al-Wadi neighborhood, on the Northern Ring Road between Exit 6 and Exit 7

Boxat consists of two buildings with a total area of more than 11,000 square meters. The project is located at the most important strategic location in Riyadh (on the North Ring Road) between exists 6 and 7 in the Wadi neighborhood.

#### Location

Riyadh - Northern Ring Road Between exits 6 and 7 The Wadi neighborhood

BOX@

RIYADH

Northern Ring Road

It is characterized by its easy access and exit via the Northern Ring Road, with a good number of universities, schools and parks nearby.

It serves both the north and east of the city of Riyadh thanks to its central location on the northern ring.

**Northern Ring Road** 

Abu Bakr Alseddeek street

The buildings are surrounded by a large number of outdoor and green spaces, which creates an excellent first impression for the visitors. All building floors enjoy excellent natural lighting and are spacious due to their high ceilings.