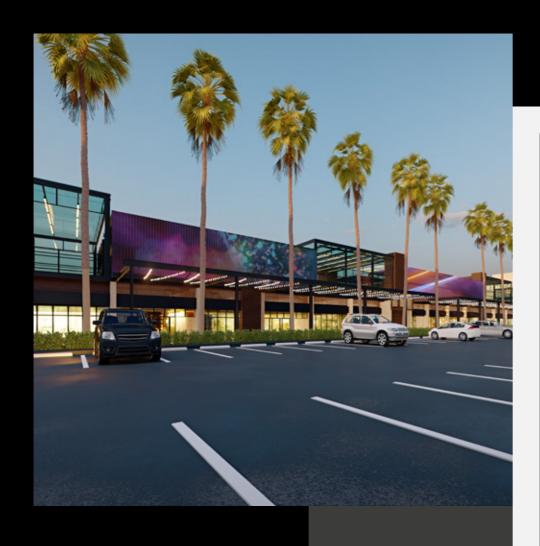

A commercial and office complex with a different character and a unique design. The idea of designing and building it in the form of cubic architectural blocks (shipping containers) creates a variety of common spaces and interspersed with semi-closed alleys that make wandering through them a unique and enjoyable experience.

# Unique experiences

Cubic architectural blocks that create shared spaces, interspersed with what looks like semi-closed alleys, that makes wandering through them a unique and enjoyable experience.

# What distinguishes Boxat

Boxat will be a prominent commercial project by its easy access and exit via the Northern Ring Road, while providing a refreshing and enjoyable work and entertainment environments.

Boxat consists of two buildings with a total area of more than 11,000 square meters. The project is located at the most important strategic location in Riyadh (on the North Ring Road) between exists 6 and 7 in the Wadi neighborhood.