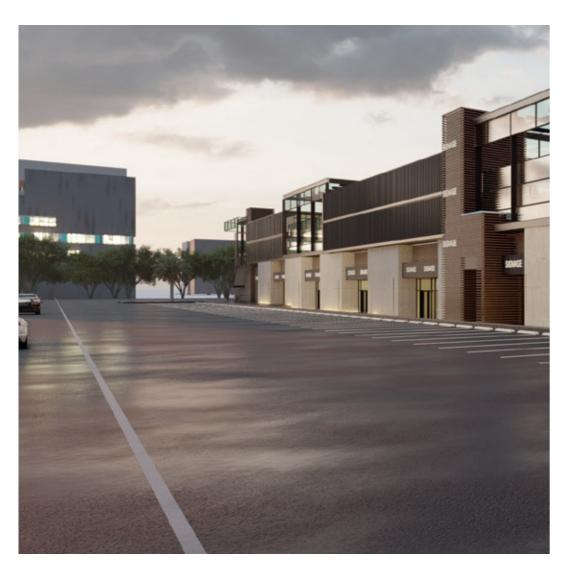

A commercial and office complex with a different character and a unique design. The idea of designing and building it in the form of cubic architectural blocks (shipping containers) creates a variety of common spaces and interspersed with semi-closed alleys that make wandering through them a unique and enjoyable experience.

# What distinguishes Boxat

Boxat will be a prominent commercial project by its easy access and exit via the Northern Ring Road, while providing a refreshing and enjoyable work and entertainment environments.

Boxat consists of two buildings with a total area of more than 11,000 square meters. The project is located at the most important strategic location in Riyadh (on the North Ring Road) between exists 6 and 7 in the Wadi neighborhood.

#### Location

Riyadh - Northern Ring Road Between exits 6 and 7 The Wadi neighborhood

BOX@

RIYADH

Northern Ring Road

It is characterized by its easy access and exit via the Northern Ring Road, with a good number of universities, schools and parks nearby.