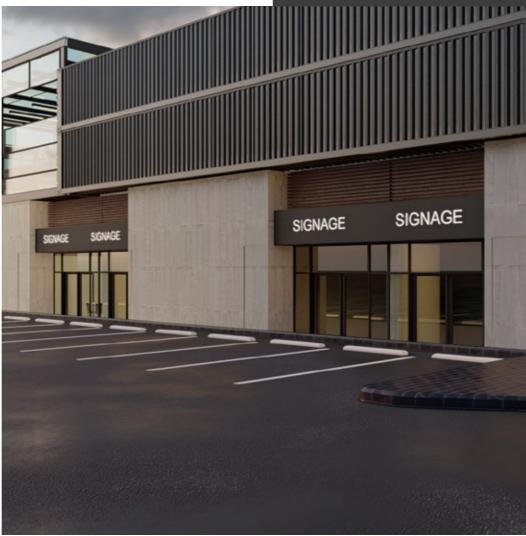

## The heights of rental units are up to 7 meters

It gives an impression of luxury and comfort to the visitors.

#### with sliding doors

Helps merge the interior spaces with the exterior spaces.

Two elevations for the showrooms in the ground floor.