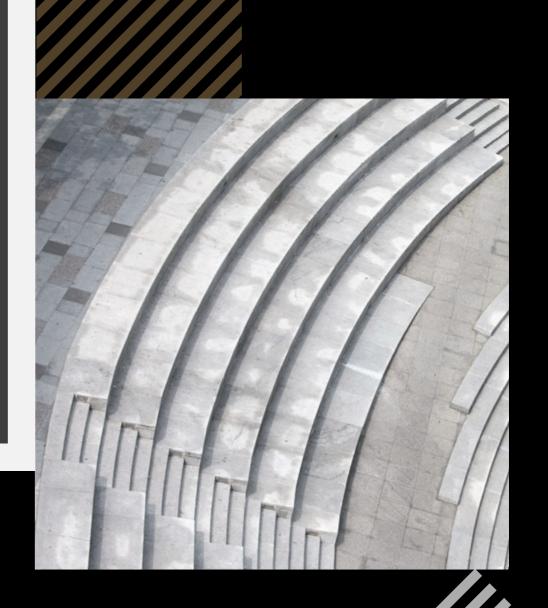

Boxat enjoys excellent natural lighting, green areas, and an outdoor amphitheater designed for informal events and relaxation. The drop off area ensures a smooth flow of traffic with parking services available. While the outdoor and indoor parking spaces are able to accommodate up to 400 cars.

Boxat enjoys full natural lighting during the day and is decorated with green spaces. It is distinguished by its outdoor amphitheater that is suitable for sitting, eating and stage performances.

Design idea

#### Experience before use

There is a vibrant central area surrounded by shops and restaurants, many landscaped green spaces and outdoor seating areas for relaxation.

And because we care about the user experience before the use, the seating area at the amphitheater is an innovative feature in which we create a new experience for visitors.